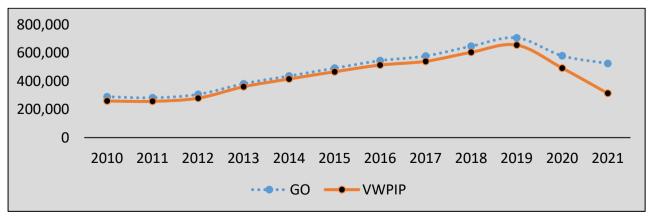

#### 3.11 2021 Results Compared with 2020 Results

Table 11: 2021 Results Compared with 2020 Results

|                   | 202         | 20                              | 20          | 021                                   |                      |
|-------------------|-------------|---------------------------------|-------------|---------------------------------------|----------------------|
| AGGREGATES        | \$          | Aggregates expressed as % of GO | \$          | Aggregates<br>expressed as %<br>of GO | Percentage<br>change |
| GO                | 579,423,497 |                                 | 525,133,698 |                                       | -9.4                 |
| IC                | 382,437,161 | 66.0                            | 392,769,097 | 74.8                                  | 2.7                  |
| VA                | 196,986,336 | 34.0                            | 132,364,601 | 25.2                                  | -32.8                |
| COE               | 75,541,791  | 13.0                            | 75,773,884  | 14.4                                  | 0.3                  |
| CFC               | 26,569,688  | 4.6                             | 28,112,261  | 5.4                                   | 5.8                  |
| os                | 94,874,857  | 16.4                            | 28,478,456  | 5.4                                   | -70.0                |
| GFCF              |             | 12,660,728                      |             | 11,434,591                            | -9.7                 |
| NUMBER OF PERSONS |             |                                 |             |                                       |                      |
| ENGAGED           |             | 6,056                           |             | 6,062                                 | 0.1                  |

The decrease in VA is mainly due to continuous decrease in turnover, increase in the expenses for the running of the business and less ongoing project works carried out around the country due to COVID- 19 pandemic. There were delays in major projects due to lockdown and lack of materials. The COE recorded slight growth as Companies continued to pay employees to retain them. Payments were also made to employees by Companies to support employees during pandemic.