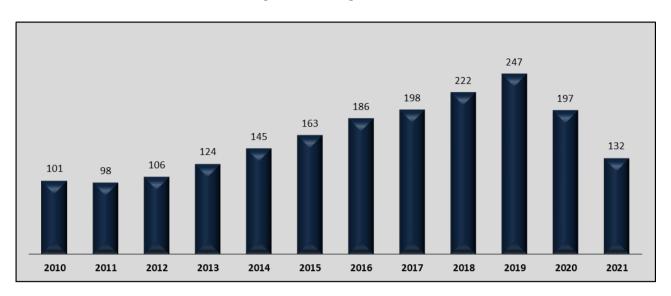

For supplementary information on the Construction sector reference can be made to Appendix I for the Concepts and Definitions, Appendix II for the Composition of the Macroeconomic Aggregates, Appendix III for the Building Permits Issued, Appendix IV for the Completion Certificates Issued, Appendix V for the Quarterly Building and Construction Value of Work Put-in-Place, Appendix VI for the Building Material Price Index, Appendix VII for the Macroeconomic Aggregates 1970 – 2021, Appendix VIII for Major Events of the Industries, Appendix IX for the Gross Output compared with the Value of Work Put-in-Place and Appendix X for the Sample Questionnaire.